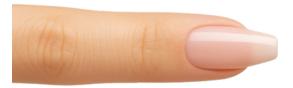

## Gnoir Nail Size, Shape & Length Guide

STEP 2: CHOOSE YOUR NAIL SHAPE

Round

Square

Oval

Almond

Coffin

Stiletto