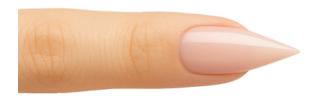

## Gnoir Nail Size, Shape & Length Guide

STEP 2: CHOOSE YOUR NAIL SHAPE

Round

Square

Oval

Almond

Coffin

Stiletto